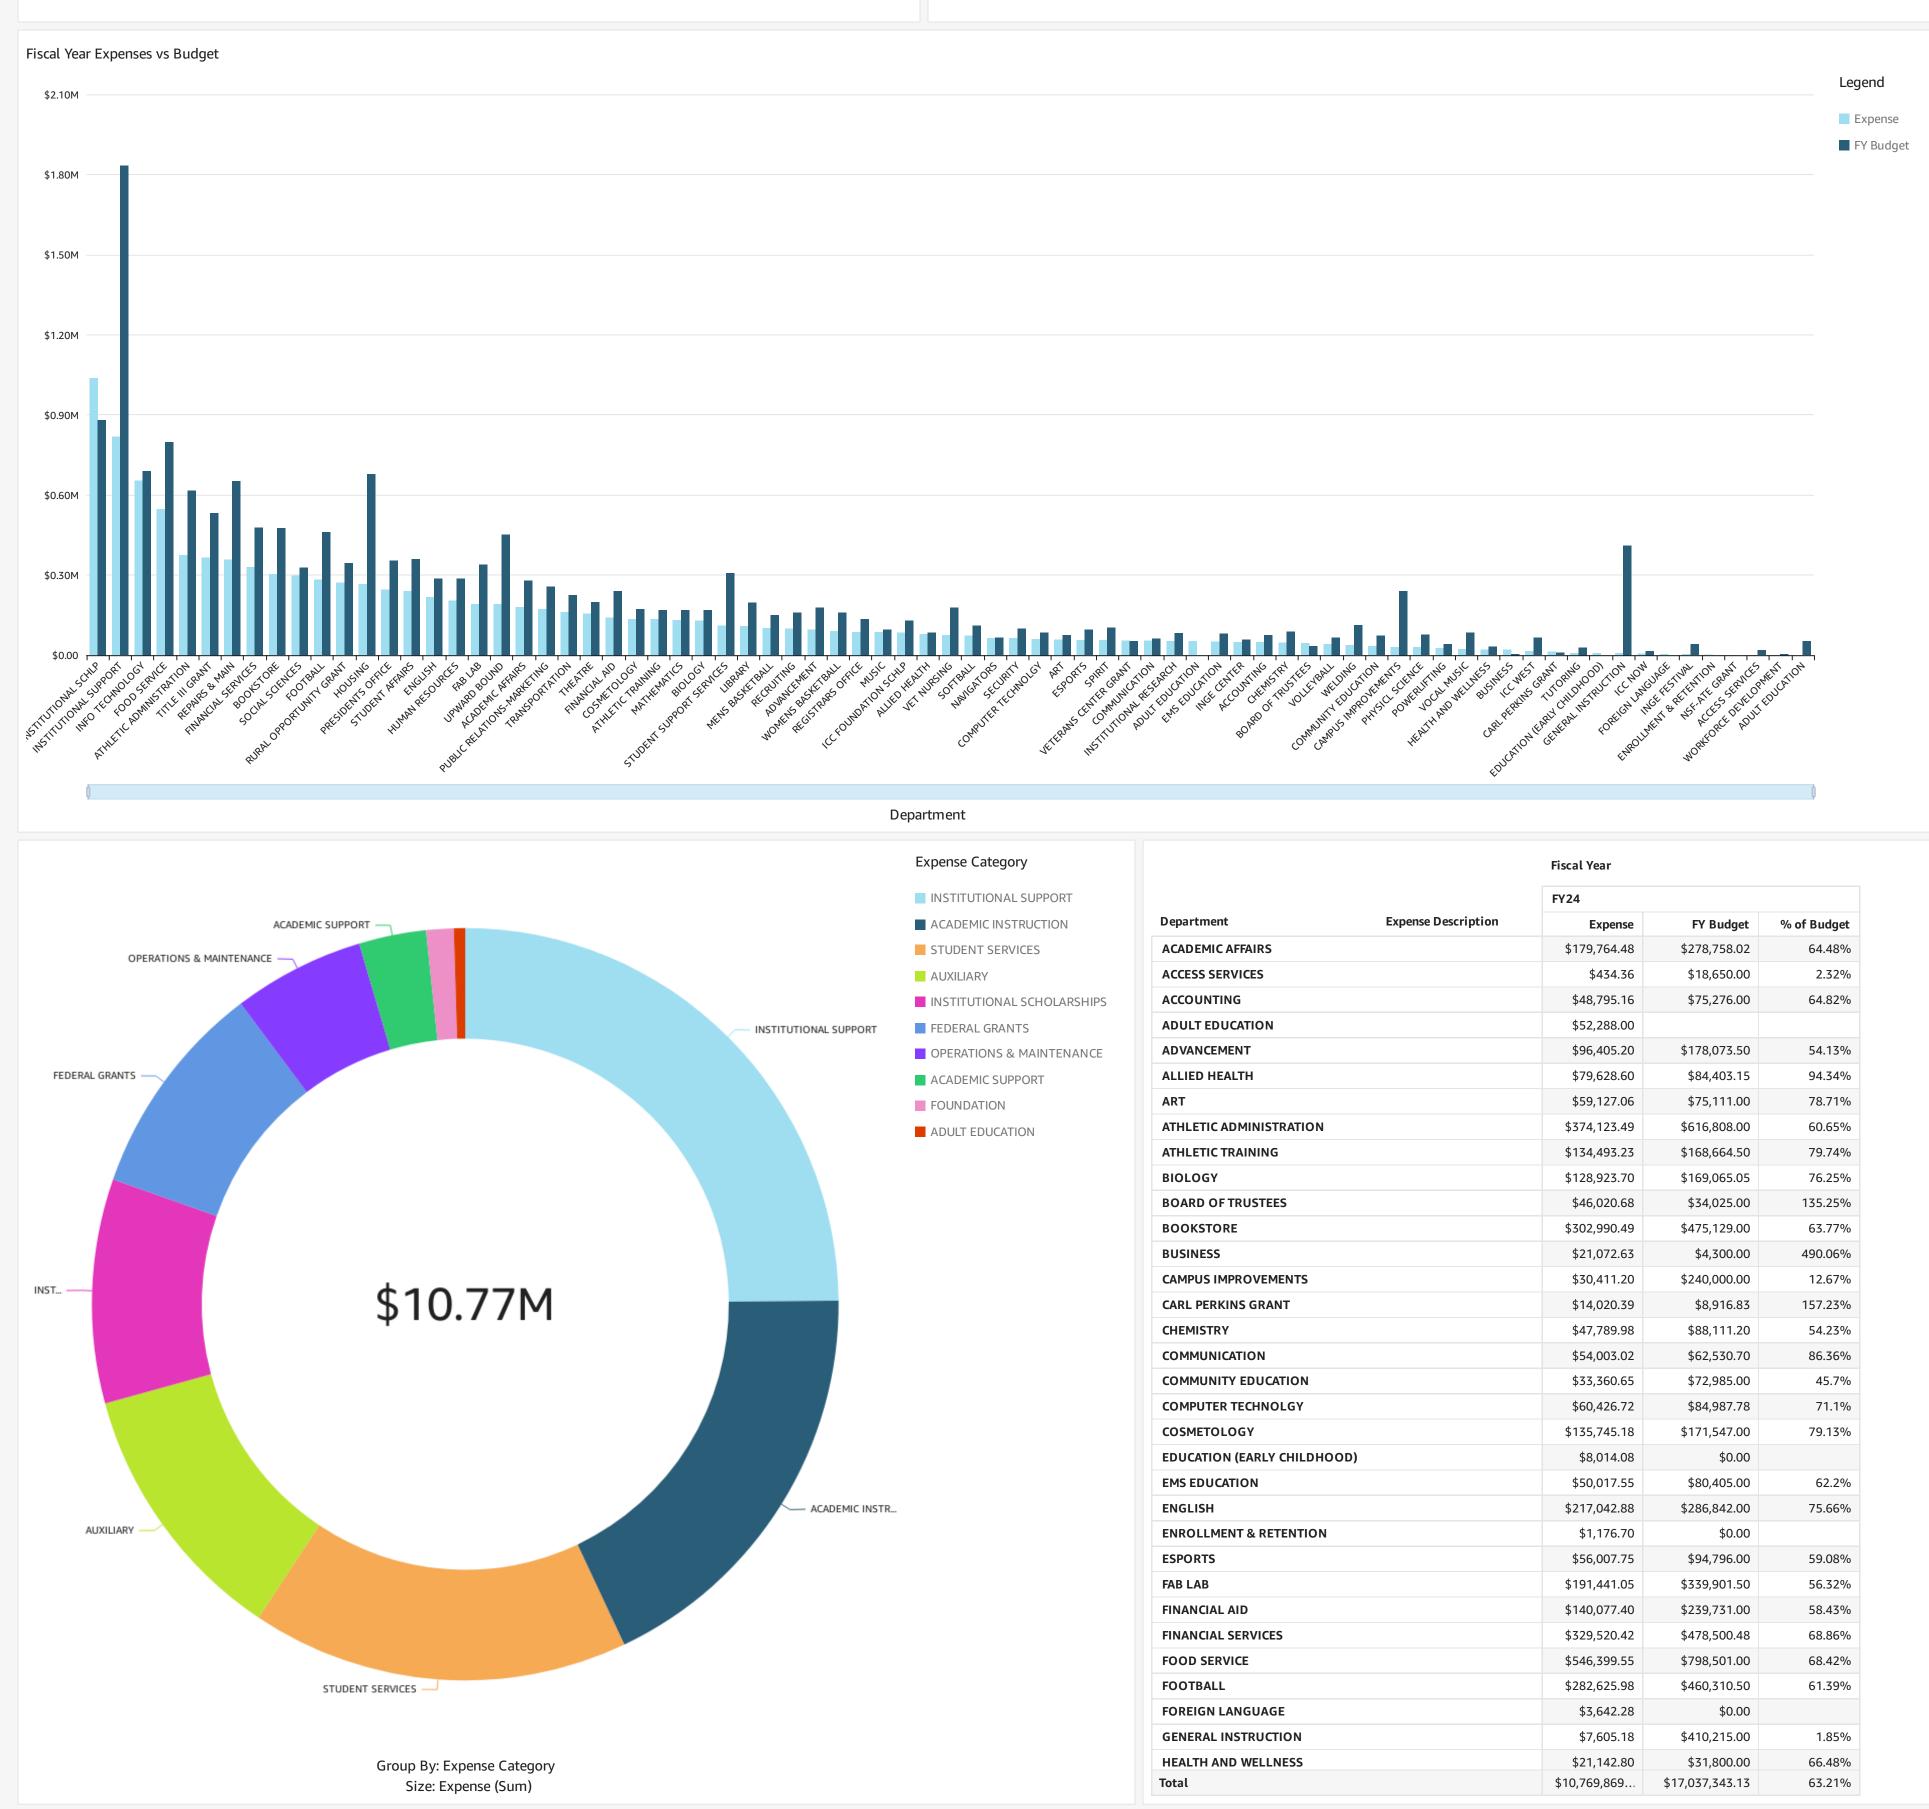

#### INDEPENDENCE COMMUNITY COLLEGE 2023-2024 Unaudited Board Expense Report For Month End: 02/29/2024 2023-24

|                                                     | 2023-24                  | 2023-24                  | Estimated         |  |
|-----------------------------------------------------|--------------------------|--------------------------|-------------------|--|
|                                                     | Operating                | Current YTD              | % Budget          |  |
|                                                     | Budget                   | Expenses                 | Recorded          |  |
|                                                     |                          |                          |                   |  |
| General Fund (1100)                                 |                          |                          |                   |  |
| Academic Instruction                                |                          |                          |                   |  |
| 1100-1100 - GENERAL INSTRUCTION                     | 410,215.00               | 7,605.18                 | 1.85%             |  |
| 1100-1120 - THEATRE                                 | 198,814.00               | 157,935.03               | 79.44%            |  |
| 1100-1121 - MUSIC                                   | 94,775.00                | 86,506.98                | 91.28%            |  |
| 1100-1123 - ENGLISH                                 | 286,842.00               | 217,042.88               | 75.67%            |  |
| 1100-1124 - ART                                     | 75,111.00                | 59,127.06                | 78.72%            |  |
| 1100-1125 - COMMUNICATION                           | 62,530.70                | 54,003.02                | 86.36%            |  |
| 1100-1126 - VOCAL MUSIC                             | 83,526.00                | 23,503.91                | 28.14%            |  |
| 1100-1127 - FOREIGN LANGUAGE                        | -                        | 3,642.28                 | 0.00%             |  |
| 1100-1130 - WORKFORCE DEVELOPMENT                   | 4,500.00                 | 85.67                    | 1.90%             |  |
| 1100-1131 - COMMUNITY EDUCATION                     | 72,985.00                | 33,360.65                | 45.71%            |  |
| 1100-1140 - SOCIAL SCIENCES                         | 328,252.78               | 297,771.52               | 90.71%            |  |
| 1100-1141 - PHYSICAL SCIENCES                       | 76,460.45                | 30,065.02                | 39.32%            |  |
| 1100-1142 - CHEMISTRY                               | 88,111.20                | 47,813.01                | 54.26%            |  |
| 1100-1143 - BIOLOGY                                 | 169,065.05               | 129,050.01               | 76.33%            |  |
| 1100-1144 - MATHEMATICS                             | 169,349.70               | 130,643.06               | 77.14%            |  |
| 1100-1145 - HEALTH AND WELLNESS                     | 31,800.00                | 21,142.80                | 66.49%            |  |
| 1100-1146 - ATHLETIC TRAINING                       | -                        | 7,656.07                 | 0.00%             |  |
| 1100-1150 - ACCOUNTING                              | 75,276.00                | 48,795.16                | 64.82%            |  |
| 1100-1151 - BUSINESS                                | 4,300.00                 | 21,072.63                | 490.06%           |  |
| 1100-1152 - FAB LAB                                 | 224,901.50               | 130,595.25               | 58.07%            |  |
| 1100-1160 - ICC NOW                                 | 15,905.00                | 6,389.47                 | 40.17%            |  |
| Total Academic Instruction                          | 2,472,720.38             | 1,513,806.66             | 61.22%            |  |
| Academic Support                                    |                          |                          |                   |  |
| 1100-4100 - LIBRARY                                 | 196,449.62               | 108,309.54               | 55.13%            |  |
| 1100-4200 - ACADEMIC AFFAIRS                        | 278,758.02               | 183,719.65               | 65.91%            |  |
| 1100-4200 - ACADEMIC ATTAINS                        | 65,070.00                | 15,922.99                | 24.47%            |  |
| 1100-4400 - ACCESS SERVICES                         | 18,650.00                | 434.36                   | 2.33%             |  |
| 1100-4401 - TUTORING                                | 28,300.00                | 8,261.17                 | 2.33 //<br>29.19% |  |
| Total Academic Support                              | 587,227.64               | 316,647.71               | 53.92%            |  |
|                                                     | 567,227.04               | 510,047.71               | 55.927            |  |
| Student Services                                    |                          |                          |                   |  |
| 1100-5200 - FINANCIAL AID                           | 239,731.00               | 140,079.66               | 58.43%            |  |
| 1100-5300 - ENROLLMENT & RETENTION                  | -                        | 1,178.45                 | 0.00%             |  |
| 1100-5301 - NAVIGATORS                              | 65,338.00                | 64,279.15                | 98.38%            |  |
| 1100-5302 - REGISTRARS OFFICE                       | 135,693.00               | 87,070.77                | 64.17%            |  |
| 1100-5500 - ATHLETIC ADMINISTRATION                 | 616,808.00               | 374,289.42               | 60.68%            |  |
|                                                     |                          | 005 740 00               | 62.07%            |  |
| 1100-5510 - FOOTBALL                                | 460,310.50               | 285,712.20               | 02.07 /           |  |
| 1100-5510 - FOOTBALL<br>1100-5511 - MENS BASKETBALL | 460,310.50<br>149,684.00 | 285,712.20<br>104,444.73 | 69.78%            |  |

#### INDEPENDENCE COMMUNITY COLLEGE 2023-2024 Unaudited Board Expense Report For Month End: 02/29/2024

| For Month                               | End: | 02/29/2024    |                    |         |
|-----------------------------------------|------|---------------|--------------------|---------|
| 1100-5521 - WOMENS BASKETBALL           |      | 159,910.50    | 91,117.93          | 56.98%  |
| 1100-5522 - SOFTBALL                    |      | 110,973.00    | 72,907.44          | 65.70%  |
| 1100-5530 - ATHLETIC TRAINING           |      | 168,664.50    | 127,004.97         | 75.30%  |
| 1100-5531 - SPIRIT                      |      | 103,426.50    | 56,343.66          | 54.48%  |
| 1100-5532 - POWERLIFTING                |      | 42,295.00     | 26,218.91          | 61.99%  |
| 1100-5533 - ESPORTS                     |      | 94,796.00     | 56,007.75          | 59.08%  |
| 1100-5700 - STUDENT AFFAIRS             |      | 360,141.00    | 240,492.66         | 66.78%  |
| Total Student Services                  |      | 2,774,093.50  | 1,769,885.82       | 63.80%  |
| Institutional Support                   |      |               |                    |         |
| 1100-6000 - BOARD OF TRUSTEES           |      | 34,025.00     | 46,206.34          | 135.80% |
| 1100-6100 - PRESIDENTS OFFICE           |      | 353,640.00    | 250,724.41         | 70.90%  |
| 1100-6200 - FINANCIAL SERVICES          |      | 478,500.48    | 336,489.06         | 70.32%  |
| 1100-6300 - PUBLIC RELATIONS-MARKETING  |      | 256,259.00    | 174,578.38         | 68.13%  |
| 1100-6301 - RECRUITING                  |      | 160,222.00    | 103,303.30         | 64.48%  |
| 1100-6400 - INFO TECHNOLOGY             |      | 689,095.00    | 657,537.31         | 95.42%  |
| 1100-6500 - INSTITUTIONAL SUPPORT       |      | 1,833,000.00  | 801,057.60         | 43.70%  |
| 1100-6501 - ADVANCEMENT                 |      | 89,173.50     | 53,858.31          | 60.40%  |
| 1100-6510 - INSTITUTIONAL RESEARCH      |      | 81,837.50     | 53,266.97          | 65.09%  |
| 1100-6520 - HUMAN RESOURCES             |      | 285,879.50    | 205,906.49         | 72.03%  |
| Total Institutional Support             |      | 4,261,631.98  | 2,682,928.17       | 62.96%  |
| Operations & Maintenance                |      |               |                    |         |
| 1100-7100 - REPAIRS & MAIN              |      | 652,106.64    | 357,973.35         | 54.89%  |
| 1100-7200 - TRANSPORTATION              |      | 225,500.00    | 160,729.03         | 71.28%  |
| 1100-7300 - SECURITY                    |      | 99,408.50     | 64,283.30          | 64.67%  |
| 1100-7500 - CAMPUS IMPROVEMENTS         |      | 240,000.00    | 30,411.20          | 12.67%  |
| Total Operation & Maintenance           |      | 1,217,015.14  | 613,396.88         | 50.40%  |
| Institutional Scholarships              |      |               |                    |         |
| 1100-8100 - INSTITUTIONAL SCHLP         |      | 880,500.00    | 1,037,223.00       | 117.80% |
| Total Institutional Scholarships        |      | 880,500.00    | 1,037,223.00       | 117.80% |
| Total General Fund (1100)               | \$   | 12,193,188.64 | \$<br>7,933,888.24 | 65.07%  |
| Post Secondary Fund (1200)              |      |               |                    |         |
| Academic Instruction                    |      |               |                    |         |
| 1200-1122 - EDUCATION (EARLY CHILDHOOD) |      | -             | 8,014.08           | 0.00%   |
| 1200-1210 - COMPUTER TECHNOLGY          |      | 84,987.78     | 60,480.12          | 71.16%  |
| 1200-1212 - VET NURSING                 |      | 177,133.20    | 74,322.95          | 41.96%  |
| 1200-1213 - COSEMETOLOGY                |      | 171,547.00    | 136,435.93         | 79.53%  |
| 1200-1214 - ALLIED HEALTH               |      | 84,403.15     | 79,628.60          | 94.34%  |
| 1200-1215 - EMS EDUCATION               |      | 80,405.00     | 50,017.55          | 62.21%  |
| 1200-1216 -WELDING                      | _    | 111,750.00    | <br>36,784.08      | 32.92%  |
| Total Academic Instruction              |      | 710,226.13    | 445,683.31         | 62.75%  |
| Total Post Secondary Fund (1200)        | \$   | 710,226.13    | \$<br>445,683.31   | 62.75%  |

#### INDEPENDENCE COMMUNITY COLLEGE 2023-2024 Unaudited Board Expense Report For Month End: 02/29/2024

| Adult Education                       |                     |                     |         |
|---------------------------------------|---------------------|---------------------|---------|
| General Support                       | <br>52,288.00       | 52,288.00           | 100.00% |
| Total Adult Education Fund (1300)     | \$<br>52,288.00     | \$<br>52,288.00     | 0.00%   |
| Auxiliary Fund                        |                     |                     |         |
| Auxiliary Services                    |                     |                     |         |
| 1681-9300 - BOOKSTORE                 | 475,129.00          | 279,661.80          | 58.86%  |
| 1683-9500 - HOUSING                   | 170,500.00          | 51,603.50           | 30.27%  |
| 1684-9600 - FOOD SERVICE              | 798,501.00          | 547,547.52          | 68.57%  |
| 1700-9500 - HOUSING                   | 506,600.00          | 215,232.26          | 42.49%  |
| 3201-8500 - INGE CENTER               | 58,966.50           | 43,585.97           | 73.92%  |
| 3201-8501 - INGE FESTIVAL             | 41,033.50           | 3,269.56            | 7.97%   |
| 3202-1152 - FAB LAB                   | 115,000.00          | 61,371.59           | 53.37%  |
| Total Auxiliary Services              | 2,165,730.00        | 1,202,272.20        | 55.51%  |
| Total Auxiliary Fund                  | \$<br>2,165,730.00  | \$<br>1,202,272.20  | 55.51%  |
| Foundation                            |                     |                     |         |
| Foundation Services                   |                     |                     |         |
| 3600-6501 - ICC FOUNDATION            | 88,900.00           | 42,556.89           | 47.87%  |
| 3600-8200 - ICC FOUNDATION SCHLRSHIPS | 130,000.00          | 85,150.00           | 65.50%  |
| Total Foundation Services             | 218,900.00          | 127,706.89          | 58.34%  |
| Total Foundation                      | \$<br>218,900.00    | \$<br>127,706.89    | 58.34%  |
| Grant Programs                        |                     |                     |         |
| Federal Grants                        |                     |                     |         |
| 2500-8310 - VETERANS CENTER GRANT     | 54,950.51           | 54,950.51           | 100.00% |
| 2501-8311 - UPWARD BOUND              | 452,020.83          | 191,820.22          | 42.44%  |
| 2502-8312 - RURAL OPPORTUNITY GRANT   | 344,188.00          | 271,451.80          | 78.87%  |
| 2503-8313 - TITLE III GRANT           | 532,033.79          | 364,646.69          | 68.54%  |
| 2504-8314 - STUDENT SUPPORT SERVICES  | 306,526.39          | 110,496.55          | 36.05%  |
| 2505-8315 - CARL PERKINS GRANT        | 14,020.39           | 14,020.39           | 100.00% |
| 2506-8316 - NSF-ATF GRANT             | <br>-               | 645.03              | 0.00%   |
| Total Federal Grants                  | 1,703,739.91        | 1,008,031.19        | 59.17%  |
| Total Grant Programs                  | \$<br>1,703,739.91  | \$<br>1,008,031.19  | 59.17%  |
| Total College Operations - 01.31.2024 | \$<br>17,044,072.68 | \$<br>10,769,869.83 | 63.19%  |
|                                       |                     |                     |         |

# **Expense Overview**

Fiscal Year Expenses FY24 \$10,769,869.83 \$10,769,869,869.83

Date between

07/01/2023 - 02/29/2024

March 4, 2024 10:43 PM (GMT)

Powered by QuickSight