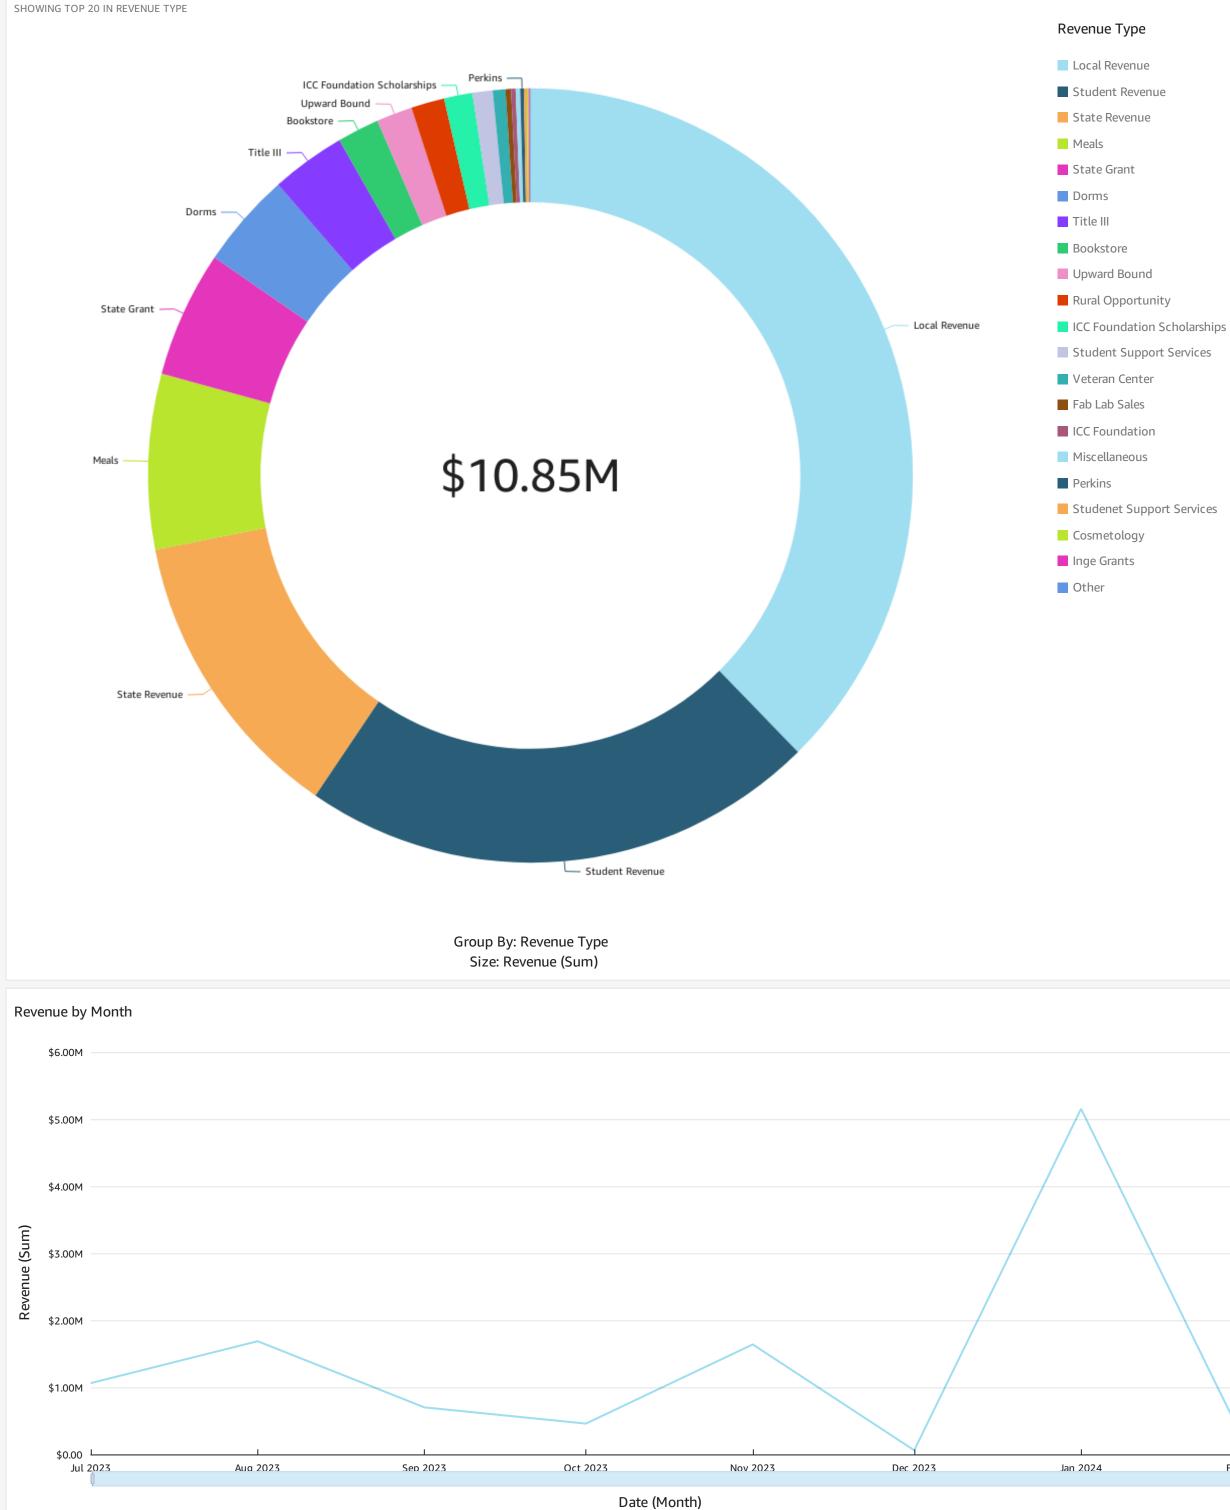

# **Revenue Overview**

Revenue Breakdown

Feb 2024

## Mission Statement

Independence Community College serves the best interests of students and the community by providing academic excellence while promoting cultural enrichment and economic development.

#### Date between

07/01/2023 - 02/29/2024

Fiscal Year Revenue FY24

\$10,849,238.01

# \$10,849,238.01

**Fiscal Year** 

Fiscal Year Revenue to Budget Comparison

|                        |                             | FISCAL TEAL    |
|------------------------|-----------------------------|----------------|
|                        |                             | FY24           |
| Fund                   | Revenue Type                | Revenue        |
| Adult Education        | Adult Education             | \$0.0          |
|                        | Subtotal                    | \$0.00         |
| Auxillary              | Bookstore                   | \$192,217.64   |
|                        | Dorms                       | \$435,473.5    |
|                        | Meals                       | \$794,110.0    |
|                        | Subtotal                    | \$1,421,801.2  |
| Capital Outlay         | Local Revenue               | \$33.0         |
|                        | Student Revenue             | \$107,735.0    |
|                        | Subtotal                    | \$107,768.0    |
| Fab Lab                | Fab Lab Sales               | \$24,827.8     |
|                        | Subtotal                    | \$24,827.8     |
| Federal Grant Programs | Perkins                     | \$16,426.9     |
|                        | Rural Opportunity           | \$152,546.7    |
|                        | Studenet Support Services   | \$13,237.6     |
|                        | Student Support Services    | \$92,216.4     |
|                        | Title III                   | \$340,446.3    |
|                        | Upward Bound                | \$164,606.8    |
|                        | Veteran Center              | \$57,566.1     |
|                        | Subtotal                    | \$837,047.1    |
| General                | Local Revenue               | \$4,088,774.0  |
|                        | Miscellaneous               | \$20,605.6     |
|                        | State Revenue               | \$1,147,632.0  |
|                        | Student Revenue             | \$1,772,414.0  |
|                        | Subtotal                    | \$7,029,425.7  |
| ICC Foundation         | ICC Foundation              | \$20,696.3     |
|                        | ICC Foundation Scholarships | \$130,000.0    |
|                        | Subtotal                    | \$150,696.3    |
| Inge                   | Inge                        | \$3,195.0      |
|                        | Inge Grants                 | \$4,980.8      |
|                        | Subtotal                    | \$8,175.8      |
| Post Secondary         | Cosmetology                 | \$7,136.0      |
|                        | State Revenue               | \$199,596.0    |
|                        | Student Revenue             | \$490,448.0    |
|                        | Subtotal                    | \$697,180.0    |
| State Grant Program    | State Grant                 | \$572,316.0    |
| Total Revenue          |                             | \$10,849,238.0 |